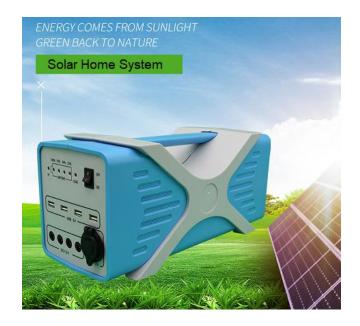

## **Features**

- Premium quality solar home system. Lighting Global certificate;
- A grade LiFePo4 battery, over 2000times deep cycles,life span over 5-8 years;
- Delicate appearance, outstanding logo design enhance brand identification;
- AC car charger output .It can build-out 300w inverter, enrich the product convenience.

| Specifcation    |                                                                         |
|-----------------|-------------------------------------------------------------------------|
| Model           | AIO-SL35 Solar home system                                              |
| PV module       | 60w solar panel with 8m cable                                           |
| LiFePo4 Battery | 12.8V/18AH                                                              |
| LED             | 1.5w 12v *3PCS, 180LM /PCS                                              |
| Cable           | Each bulb with 5m cable                                                 |
|                 | USB output: 5v2A output*4 (Mobile charging)                             |
| Output          | 12V ouptput: 12V output*4 (LED bulb, DC TV, DC fan)                     |
|                 | 12V Car charger: DC TV, (can connect to 300w inverter)                  |
| Protection      | Overcharge, Over discharge, overload, Short circuit, Inverse connection |
| Usage           | Support laptop/fan/bulb                                                 |