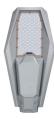

e, 25% Increase In Irradiation Area

Through professional optical design, the AIO-S13 is equipped with an optical lens of 150\*70, and the luminous angle is at the same installation height, 25% larger than traditional 120  $^\circ$  irradiation area.

#### **Polar Coordinate Curve**





#### III.P-Mos charing, charging efficiency increased by 20%



#### **IV.Customized Intelligent Electricity Management System**

- Charging efficiency increased by 20%, full power consumption decrease by 50%;
- Top technology support, daytime auto charging detection, night time intelligent power distribute;
- Super low consumption, 365days working throughout the year;
- Optional auto event recording/Constant recording (suggest to use event recording to prolong recording time).





## **Angle Shooting**









### Scene Result







# Package