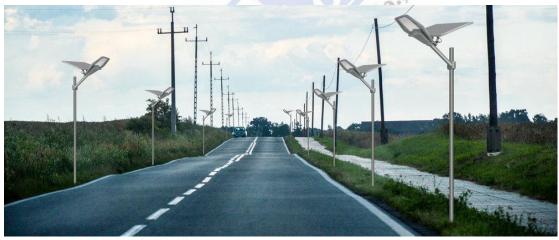

Area

Through professional optical design, the AIO-S13 is equipped with an optical lens of 150\*70, and the luminous angle is at the same installation height, 25% larger than traditional 120  $^\circ$  irradiation area.

#### **Polar Coordinate Curve**





#### III.P-Mos charing, charging efficiency increased by 20%



#### **IV.Customized Intelligent Electricity Management System**

- Charging efficiency increased by 20%, full power consumption decrease by 50%;
- Top technology support, daytime auto charging detection, night time intelligent power distribute;
- Super low consumption, 365days working throughout the year;
- Optional auto event recording/Constant recording (suggest to use event recording to prolong recording time).





## **Angle Shooting**









### Scene Result







# Package