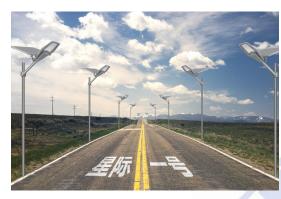

tion Area

Through professional optical design, the AIO-S13 is equipped with an optical lens of 150\*70, and the luminous angle is at the same installation height, 25% larger than traditional 120  $^\circ$  irradiation area.

#### **Polar Coordinate Curve**





#### III.P-Mos charing, charging efficiency increased by 20%



#### **IV.Customized Intelligent Electricity Management System**

- Charging efficiency increased by 20%, full power consumption decrease by 50%;
- Top technology support, daytime auto charging detection, night time intelligent power distribute;
- Super low consumption, 365days working throughout the year;
- Optional auto event recording/Constant recording (suggest to use event recording to prolong recording time).





## **Angle Shooting**









### Scene Result







# Package