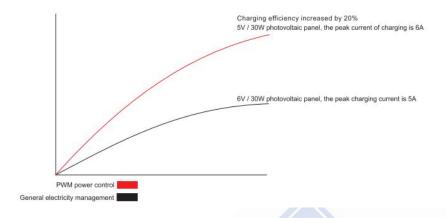

#### III.P-Mos charing, charging efficiency increased by 20%

#### **IV.Customized Intelligent Electricity Management System**

- Charging efficiency increased by 20%, full power consumption decrease by 50%;
- Top technology support, daytime auto charging detection, night time intelligent power distribute;
- Super low consumption, 365days working throughout the year;
- Optional auto event recording/Constant recording (suggest to use event recording to prolong recording time).