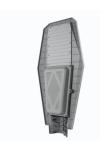

5% Increase In Irradiation Area

Through professional optical design, the AIO-S13 is equipped with an optical lens of 150\*70, and the luminous angle is at the same installation height, 25% larger than traditional 120  $^\circ$  irradiation area.

#### **Polar Coordinate Curve**





#### III.P-Mos charing, charging efficiency increased by 20%



#### **IV.Customized Intelligent Electricity Management System**

- Charging efficiency increased by 20%, full power consumption decrease by 50%;
- Top technology support, daytime auto charging detection, night time intelligent power distribute;
- Super low consumption, 365days working throughout the year;
- Optional auto event recording/Constant recording (suggest to use event recording to prolong recording time).





## **Angle Shooting**









### Scene Result







# Package