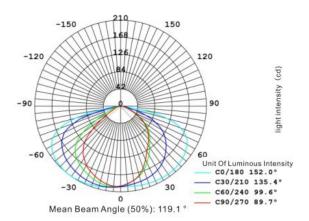

#### **Polar Coordinate Curve**

#### II. Large Luminous Angle, 25% Increase In Irradiation Area

Through professional optical design, the AIO-S13 is equipped with an optical lens of 150\*70, and the luminous angle is at the same installation height, 25% larger than traditional 120  $^\circ$  irradiation area.