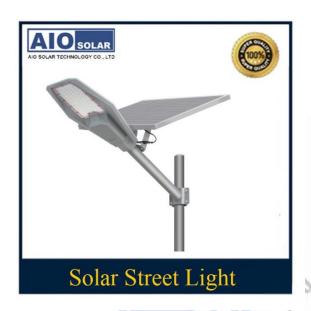

# **Solar Street Light AIO-S13 Datasheet**

### **Specification Table**

|                        |                  |              | 0            |              |
|------------------------|------------------|--------------|--------------|--------------|
| ТҮРЕ                   | AIO-S13 100w     | AIO-S13 200w | AIO-S13 300w | AIO-S13 400w |
| PV module              | 25Wp             | 35Wp         | 40Wp         | 50Wp         |
| Rated Wattage          | 100w             | 200w         | 300w         | 400w         |
| LED Chips              | 192              | 192          | 300          | 300          |
| LiFePo4                | 3.2V/18AH        | 3.2V/30AH    | 3.2V/36AH    | 3.2V/48AH    |
| Battery                | 1                |              |              |              |
| Charging Time          | 6-8 H            |              |              |              |
| Discharging            | 18hrs            | 18hrs        | 2 rainy days | 2 rainy days |
| Time                   |                  |              |              |              |
| Luminous               | 1150LM           | 2200LM       | 2600LM       | 3000LM       |
| Color                  | Silver           |              |              |              |
| Material               | Aluminum Housing |              |              |              |
| Working mode           | Time Control     |              |              |              |
| Lamp                   | 520*1260*80      | 520*260*80   | 600*300*80   | 600*300*80   |
| Size(mm)               |                  |              |              |              |
| Warranty               | 2 years          |              |              |              |
| ● / IP65 IF CE F© RoHS |                  |              |              |              |