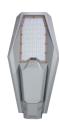

25% Increase In Irradiation Area

Through professional optical design, the AIO-S13 is equipped with an optical lens of 150\*70, and the luminous angle is at the same installation height, 25% larger than traditional 120  $^\circ$  irradiation area.

#### **Polar Coordinate Curve**





#### III.P-Mos charing, charging efficiency increased by 20%



#### **IV.Customized Intelligent Electricity Management System**

- Charging efficiency increased by 20%, full power consumption decrease by 50%;
- Top technology support, daytime auto charging detection, night time intelligent power distribute;
- Super low consumption, 365days working throughout the year;
- Optional auto event recording/Constant recording (suggest to use event recording to prolong recording time).





## **Angle Shooting**









### Scene Result







# Package