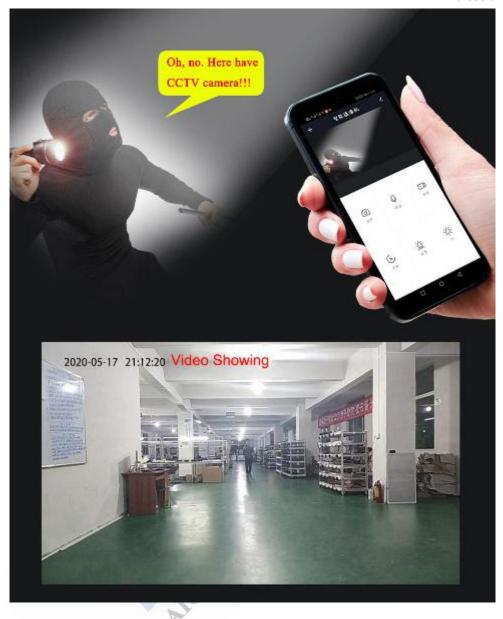

# II. App Online Monitor System

- Achieve multi-user real time watching online mobile APP multi-user online network management; Support 136 languages setting globally;
- Watch the camera, record / replay the video, take pictures, turn on/off the light, or even alarm function walkietalkie to the stranger through the lamps.