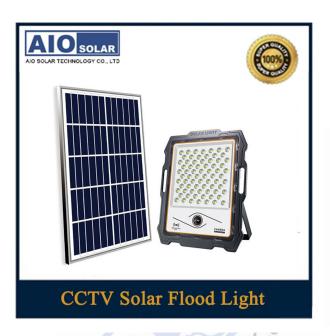

## **CCTV Solar Flood Light AIO-F Datasheet**

## **Specification Table**

|                  |                             | 40         |            |            |  |
|------------------|-----------------------------|------------|------------|------------|--|
| ТҮРЕ             | AIO-F 100H                  | AIO-F 200H | AIO-F 300H | AIO-F 400H |  |
| PV module        | 20Wp                        | 28Wp       | 35Wp       | 40Wp       |  |
| Rated Wattage    | 100w                        | 200w       | 300w       | 400w       |  |
| LED Chips        | 82                          | 144        | 236        | 324        |  |
| LiFePo4 Battery  | 3.2V/12AH                   | 3.2V/24AH  | 3.2V/30AH  | 3.2V/42AH  |  |
| Charging Time    | 6-8 H                       |            |            |            |  |
| Color            | Black                       |            |            |            |  |
| Material         | Aluminum Housing            |            |            |            |  |
| Rated Life (hrs) | 50000                       |            |            |            |  |
| Working mode     | Time Control + Rador Sensor |            |            |            |  |
| Lamp Size(mm)    | 217*179*45                  | 258*213*45 | 312*270*50 | 365*295*50 |  |
| Package Size(cm) | 37.5*65*38                  | 52.5*49*38 | 60.5*41*38 | 66*33*38   |  |
| Operating        | -20°C~65°C                  |            |            |            |  |
| Temperature(°C)  |                             |            |            |            |  |
| Warranty         | 2 years                     |            |            |            |  |
|                  |                             |            |            |            |  |