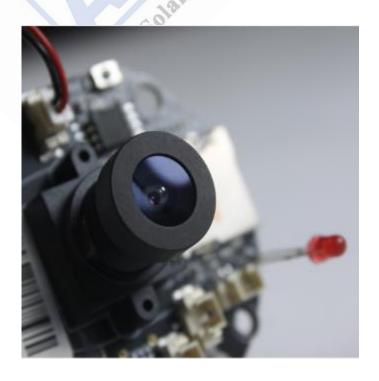

#### I. Camera Advantage

- Integrated with lighting/intelligent monitor system;
- 1080p Day-Night colorful wide angle lens Safeguard your house;
- Infrared upgraded LED colorful screen quality at night;
- WIFI 2.4G internet.

#### **Technical Table**

| Model                   | AIO-F 100H - 400H                                         | Housing                | Aluminum Alloy                                       |  |
|-------------------------|-----------------------------------------------------------|------------------------|------------------------------------------------------|--|
| Lens sensor             | CMOS                                                      | Light source           | High lumen dual LED                                  |  |
| Optic lens              | F1.4 2.8-12mm                                             | Lens                   | Imported polycarbonate high transparent PC material, |  |
| Device control          | APP intelligent control                                   | Electricity control    | Customized intelligent                               |  |
| Device control          | system                                                    | system                 | electricity management system                        |  |
| While balance           | Auto Color temperature                                    |                        | 6500k-7500k                                          |  |
| Digital noise reduction | DNR-3DNR                                                  | Waterproof grade       | IP67 Imported food grade silicon housing seal        |  |
| Pictures Resolution     | 1920*1080p 18FPS                                          | Structure              | Dis-assembly type waterproof design                  |  |
| Motion detection        | Radar Four district motion detection monitor              | Battery                | New LiFePo4 battery                                  |  |
| Internet support        | WIFI+Motion heat signal enhanced version 2.4G frequency   | Solar panel            | High conversion poly silicon                         |  |
| Night version function  | LED assistance lighting day-night full colorful recording | Installation<br>method | On pole/wall/ceiling                                 |  |
| Video compress          | MPEG/H.265 high resolution decoding                       | SD card                | Max support 128G TF card                             |  |