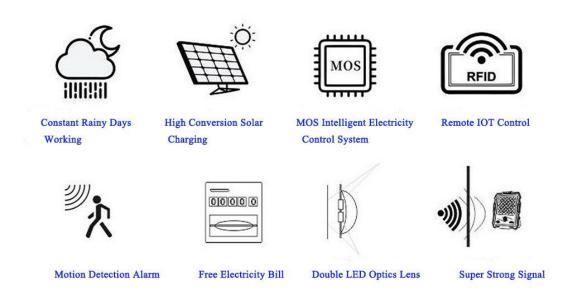

### **Technical Advantage**

#### III.Customized Intelligent Electricity Management System

- Charging efficiency increased by 20%, full power consumption decrease by 50%;
- Top technology support, daytime auto charging detection, night time intelligent power distribute;
- Super low consumption, 365days working throughout the year;
- Optional auto event recording/Constant recording (suggest to use event recording to prolong recording time).